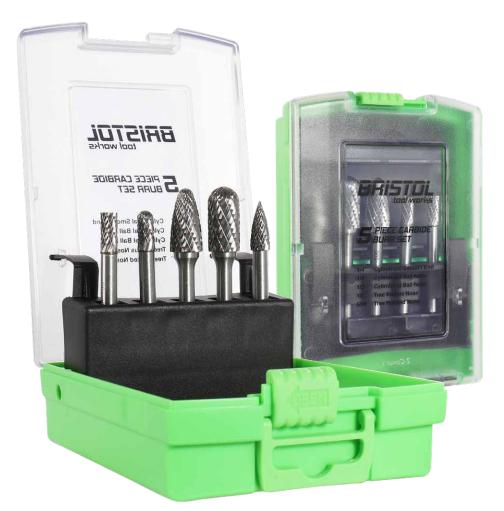

# 5 Piece Carbide Burr Set

## 5 Piece Carbide Burr Set

### Product Range

| CODE        | Description  | Pces | Qty |
|-------------|--------------|------|-----|
| BTWBURRSET1 | Carbide Burr | 5    | 1   |

1/4" Cylindrical smooth end

1/4" Cylindrical ball nose

1/2" Cylindrical ball nose

1/2" Tree radius nose

5/16" Tree pointed nose

## **Product** Specifications

| Cylindrical smooth end | 1/4"  |
|------------------------|-------|
| Cylindrical ball nose  | 1/4"  |
| Cylindrical ball nose  | 1/2"  |
| Tree radius nose       | 1/2"  |
| Tree pointed nose      | 5/16" |