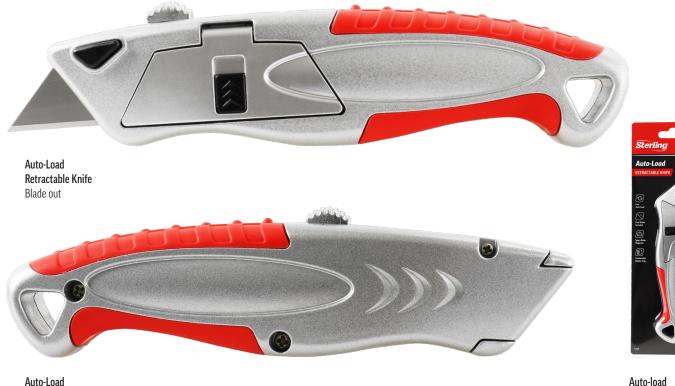

## **Auto-Load Retractable Knife**

Auto-Load Retractable Knife Blade in

## Auto-Load Retractable Knife Code: 112-1X

## **Product** Features

- Fast auto-loading for quick and easy blade changes
- 5 blade magazine with hinged cover, automatically re-loads new blades on front of knife
- Front loading with safety button allows used blades to be removed or turned around without opening knife body
- Unique shape and comfortable rubber grip, for superior grip & control
- · Easy blade loading reduces accidents
- All metal mechanisms metal springs & slides
- · Blade release on front of knife
- 5 blades included