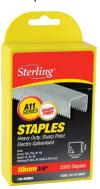

# A11 Style Staples



Packed in a unique reusable plastic box



## A11 Style Staples 10mm | Box 2000

Code: A1110-2M

## To be used

Framing  $\&\ {\rm upholstery}$ 

Carpet installation, insulation and plastering

Commercial and household tacking jobs

## A11 / 140 Series

#### Wire Slze: 0.45 x 1.25mm



#### This product contains no Aluminium



©COPYRIGHT SHEFFIELD GROUP 2022. All prices exclude GST. E&OE.

## **Product** Features

- Made from Carbon Steel Q235 in Zinc coating
- Strong flat wire style
- Electro galvanised
- Chisel point

## Suits:

- Sterling AT-901, AT-765B, FHT-910, AH-915
- Rapid 14, 34, 44
- Arrow T50, T55, HT 50
- Interchangeable with Rapid 140, Arrow T50

A11 Style Staples | Data Sheet | December 21, 2022 3:19 PM