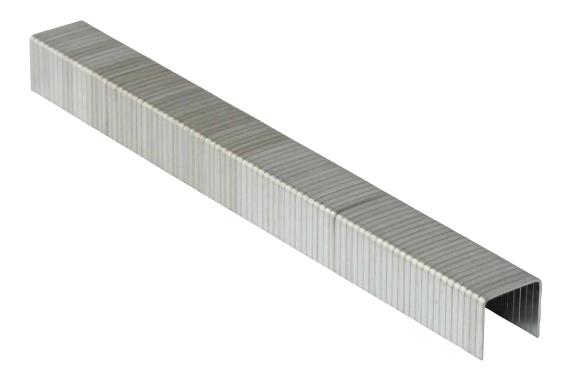

# A11 Style Staples

Packed in a unique reusable plastic box

## A11 / 140 Series

#### Wire Slze: 0.45 x 1.25mm

## **Product** Features

- Made from Carbon Steel Q235 in Zinc coating
- Strong flat wire style
- Electro galvanised
- Chisel point