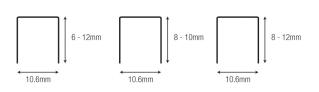

# A11 Style Staples



Packed in a unique reusable plastic box



## A11 Style Staples 10mm | Box 2000

Code: A1110-2M

## To be used

Framing  $\&\ {\rm upholstery}$ 

Carpet installation, insulation and plastering

Commercial and household tacking jobs

## A11 / 140 Series

#### Wire Slze: 0.45 x 1.25mm



#### This product contains no Aluminium



©COPYRIGHT SHEFFIELD GROUP 2022. All prices exclude GST. E&OE.

## **Product** Features

- Made from Carbon Steel Q235 in Zinc coating
- Strong flat wire style
- Electro galvanised
- Chisel point

## Suits:

- Sterling AT-901, AT-765B, FHT-910, AH-915
- Rapid 14, 34, 44
- Arrow T50, T55, HT 50
- Interchangeable with Rapid 140, Arrow T50

A11 Style Staples | Data Sheet | December 21, 2022 3:19 PM