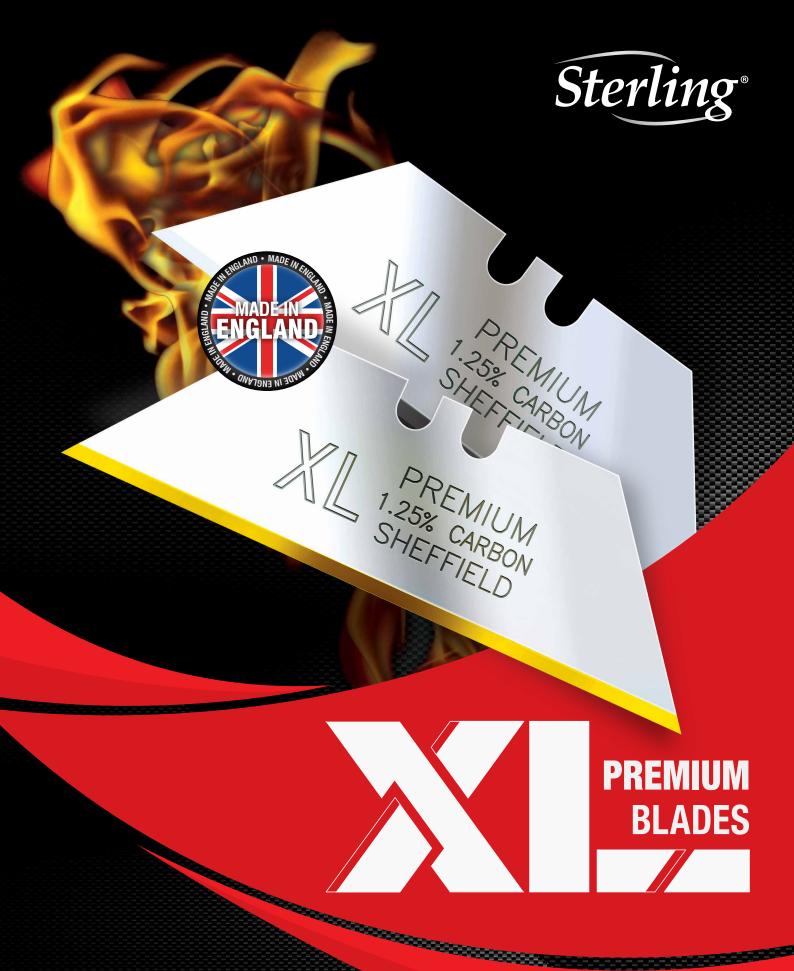

PRECISION GROUND AND SHARPENED TO A RAZOR EDGE

MAXIMUM SHARPNESS AND DURABILITY 1.25% HIGH CARBON STEEL FOR EXCELLENT DURABILITY ENHANCED
POLISHED FINISH
FOR RUST

**RESISTANCE** 

XL PREMIUM GOLD LARGE SNAP BLADES (X10) - 201-4XLG

XL PREMIUM GOLD HEAVY DUTY BLADES (X10)

- 921-4DXLG

XL PREMIUM GOLD HEAVY DUTY BLADES CARD (X5)

- 921-1XLG

## **ALSO AVAILABLE:**

PREMIUM
1.25% CARBON
SHEFFIELD

PRECISION GROUND AND SHARPENED TO A RAZOR EDGE

MAXIMUM SHARPNESS AND DURABILITY 1.25% HIGH CARBON STEEL FOR EXCELLENT DURABILITY ENHANCED
POLISHED FINISH
FOR RUST
RESISTANCE