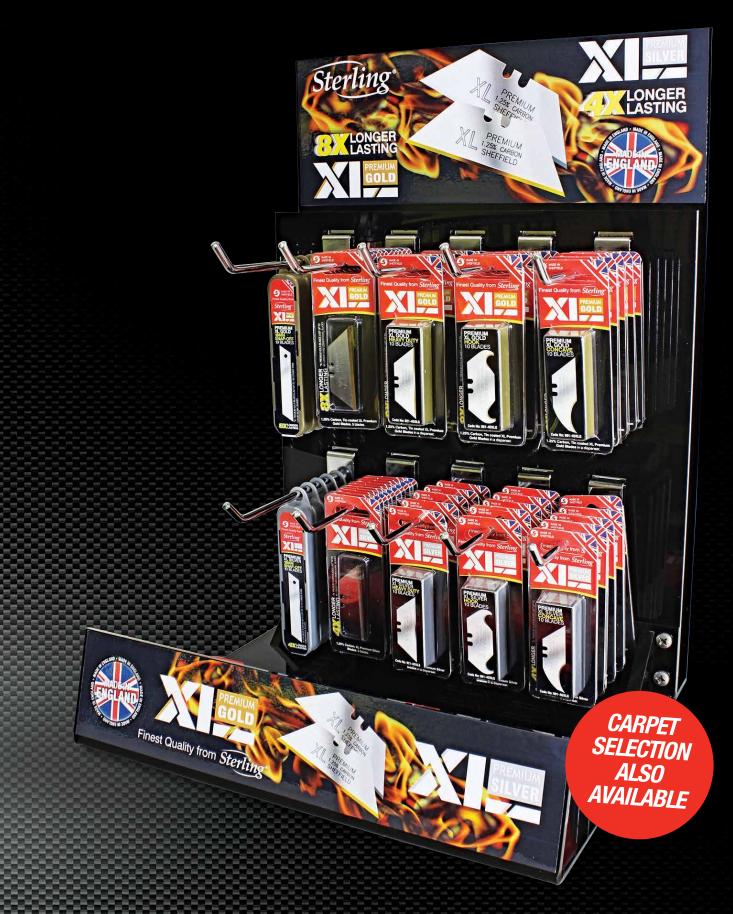

PREMIUM GOLD HEAVY DUTY BLADES (X10)

- 921-4DXLG





XL PREMIUM GOLD HEAVY DUTY BLADES CARD (X5)

- 921-1XLG



## **ALSO AVAILABLE:**













PREMIUM
1.25% CARBON
SHEFFIELD

PRECISION GROUND AND SHARPENED TO A RAZOR EDGE

MAXIMUM SHARPNESS AND DURABILITY 1.25% HIGH CARBON STEEL FOR EXCELLENT DURABILITY ENHANCED
POLISHED FINISH
FOR RUST
RESISTANCE

XL PREMIUM SILVER LARGE SNAP BLADES (X50) - 201-2XLS



XL PREMIUM SILVER LARGE SNAP BLADES (X10) - 201-4XLS



XL PREMIUM SILVER HEAVY DUTY BLADES (X100) - 921-2XLS

XL PREMIUM SILVER HEAVY DUTY BLADES CARD (X5) - 921-1XLS XL PREMIUM SILVER HEAVY DUTY BLADE DISPENSER (X10) - 921-4DXLS



XL PREMIUM SILVER HEAVY DUTY BLADES DISPENSER (X100) - 921-2DXLS



**ALSO AVAILABLE:** 











## **GOLD** AND **SILVER** BLADES **MERCHANDISER**